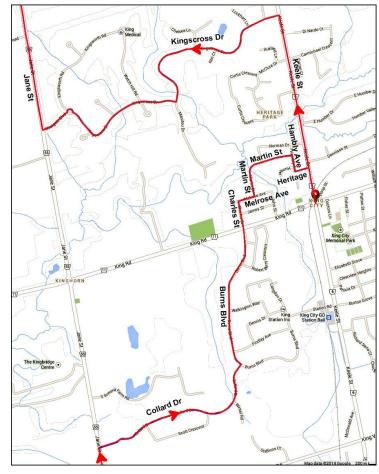

## King City to Schomberg - Short (59 km)

| 9    | • ,           | <b>.</b>                                                   |      |
|------|---------------|------------------------------------------------------------|------|
| 0.0  | •             | Please don't park in front of the mail boxes               | 0.0  |
| 0.0  | <b>←</b>      | L onto Keele St                                            | 1.5  |
| 1.6  | <b>←</b>      | L onto Kingscross Dr                                       | 1.6  |
| 3.2  | <b>→</b>      | R to stay on Kingscross<br>Dr                              | 1.1  |
| 4.3  | 1             | At the roundabout, 2nd exit onto Westgate Blvd             | 0.3  |
| 4.6  | $\rightarrow$ | R onto Jane St                                             | 8.1  |
| 12.6 | <b>←</b>      | L onto Lloydtown-Aurora<br>Rd (other sign Kettleby<br>Rd)  | 10.1 |
| 22.8 | 1             | Continue onto Rebellion Way                                | 0.2  |
| 22.9 | $\rightarrow$ | R onto Church St                                           | 1.6  |
| 24.5 | <b>←</b>      | L onto Main St                                             | 0.1  |
| 24.6 | -             | After lunch retrace on Main St                             | 0.0  |
| 24.6 | ₩             | COFFEE - Grackle Cafe                                      | 0.2  |
| 24.8 | $\rightarrow$ | R onto Church St                                           | 1.6  |
| 26.4 | <b>→</b>      | R onto Rebellion Way                                       | 0.1  |
| 26.5 | <b>←</b>      | L onto Little Rebel Rd                                     | 0.3  |
| 26.8 | 1             | Continue onto 19th<br>Sideroad                             | 2.3  |
| 29.0 | <b>←</b>      | L onto Concession Rd 11                                    | 10.4 |
| 39.5 | <b>←</b>      | L onto King Rd/York<br>Regional Rd 11                      | 2.1  |
| 41.5 | $\rightarrow$ | R onto Concession Rd 10                                    | 2.0  |
| 43.5 | <b>←</b>      | Concession Rd 10 turns<br>L and becomes King<br>Vaughan Rd | 10.9 |
| 54.4 | <b>←</b>      | L onto Jane St                                             | 0.6  |
| 55.0 | $\rightarrow$ | R onto Collard Dr                                          | 1.6  |
| 56.6 | <b>←</b>      | L onto Burns Blvd                                          | 1.2  |
| 57.8 | 1             | Continue onto Charles St                                   | 0.2  |
| 58.0 | <b>→</b>      | R onto Melrose Ave                                         | 0.1  |
| 58.2 | <b>←</b>      | L onto Martin St                                           | 0.6  |
| 58.8 | <b>→</b>      | R onto Hambly Ave                                          | 0.1  |
| 58.9 | <b>←</b>      | L onto Heritage St                                         | 0.1  |
| 59.0 | $\rightarrow$ | R onto Keele St                                            | 0.3  |
| 59.3 | <b>→</b>      | R into parking lot                                         | 0.0  |