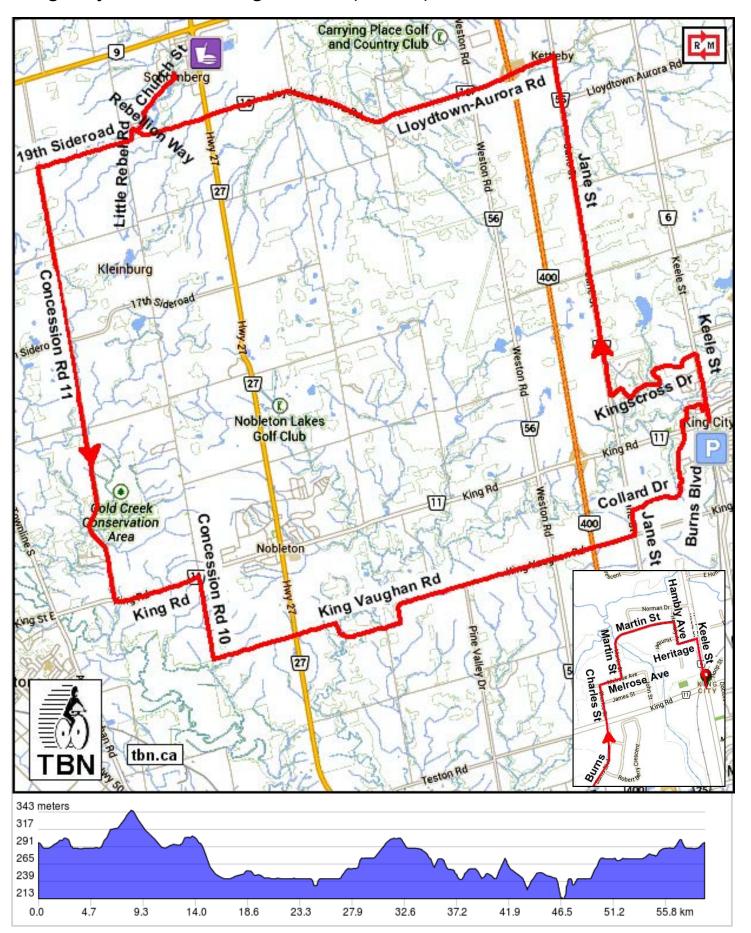

## King City to Schomberg - Short (59 km)

| 9    | • ,           | <b>.</b>                                                   |      |
|------|---------------|------------------------------------------------------------|------|
| 0.0  | •             | Please don't park in front of the mail boxes               | 0.0  |
| 0.0  | <b>←</b>      | L onto Keele St                                            | 1.5  |
| 1.6  | <b>←</b>      | L onto Kingscross Dr                                       | 1.6  |
| 3.2  | <b>→</b>      | R to stay on Kingscross<br>Dr                              | 1.1  |
| 4.3  | 1             | At the roundabout, 2nd exit onto Westgate Blvd             | 0.3  |
| 4.6  | $\rightarrow$ | R onto Jane St                                             | 8.1  |
| 12.6 | <b>←</b>      | L onto Lloydtown-Aurora<br>Rd (other sign Kettleby<br>Rd)  | 10.1 |
| 22.8 | 1             | Continue onto Rebellion Way                                | 0.2  |
| 22.9 | $\rightarrow$ | R onto Church St                                           | 1.6  |
| 24.5 | <b>←</b>      | L onto Main St                                             | 0.1  |
| 24.6 | -             | After lunch retrace on Main St                             | 0.0  |
| 24.6 | ₩             | COFFEE - Grackle Cafe                                      | 0.2  |
| 24.8 | $\rightarrow$ | R onto Church St                                           | 1.6  |
| 26.4 | <b>→</b>      | R onto Rebellion Way                                       | 0.1  |
| 26.5 | <b>←</b>      | L onto Little Rebel Rd                                     | 0.3  |
| 26.8 | 1             | Continue onto 19th<br>Sideroad                             | 2.3  |
| 29.0 | <b>←</b>      | L onto Concession Rd 11                                    | 10.4 |
| 39.5 | <b>←</b>      | L onto King Rd/York<br>Regional Rd 11                      | 2.1  |
| 41.5 | $\rightarrow$ | R onto Concession Rd 10                                    | 2.0  |
| 43.5 | <b>←</b>      | Concession Rd 10 turns<br>L and becomes King<br>Vaughan Rd | 10.9 |
| 54.4 | <b>←</b>      | L onto Jane St                                             | 0.6  |
| 55.0 | $\rightarrow$ | R onto Collard Dr                                          | 1.6  |
| 56.6 | <b>←</b>      | L onto Burns Blvd                                          | 1.2  |
| 57.8 | 1             | Continue onto Charles St                                   | 0.2  |
| 58.0 | <b>→</b>      | R onto Melrose Ave                                         | 0.1  |
| 58.2 | <b>←</b>      | L onto Martin St                                           | 0.6  |
| 58.8 | <b>→</b>      | R onto Hambly Ave                                          | 0.1  |
| 58.9 | <b>←</b>      | L onto Heritage St                                         | 0.1  |
| 59.0 | $\rightarrow$ | R onto Keele St                                            | 0.3  |
| 59.3 | <b>→</b>      | R into parking lot                                         | 0.0  |