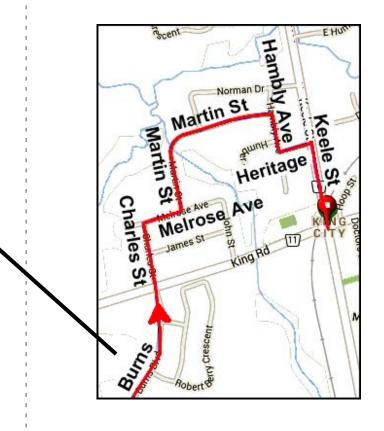

## King City to Schomberg - Short (59 km)

| 9    | • ,           | <b>.</b>                                                   |      |
|------|---------------|------------------------------------------------------------|------|
| 0.0  | •             | Please don't park in front of the mail boxes               | 0.0  |
| 0.0  | <b>←</b>      | L onto Keele St                                            | 1.5  |
| 1.6  | <b>←</b>      | L onto Kingscross Dr                                       | 1.6  |
| 3.2  | <b>→</b>      | R to stay on Kingscross<br>Dr                              | 1.1  |
| 4.3  | 1             | At the roundabout, 2nd exit onto Westgate Blvd             | 0.3  |
| 4.6  | $\rightarrow$ | R onto Jane St                                             | 8.1  |
| 12.6 | <b>←</b>      | L onto Lloydtown-Aurora<br>Rd (other sign Kettleby<br>Rd)  | 10.1 |
| 22.8 | 1             | Continue onto Rebellion Way                                | 0.2  |
| 22.9 | $\rightarrow$ | R onto Church St                                           | 1.6  |
| 24.5 | <b>←</b>      | L onto Main St                                             | 0.1  |
| 24.6 | -             | After lunch retrace on Main St                             | 0.0  |
| 24.6 | ₩             | COFFEE - Grackle Cafe                                      | 0.2  |
| 24.8 | $\rightarrow$ | R onto Church St                                           | 1.6  |
| 26.4 | <b>→</b>      | R onto Rebellion Way                                       | 0.1  |
| 26.5 | <b>←</b>      | L onto Little Rebel Rd                                     | 0.3  |
| 26.8 | 1             | Continue onto 19th<br>Sideroad                             | 2.3  |
| 29.0 | <b>←</b>      | L onto Concession Rd 11                                    | 10.4 |
| 39.5 | <b>←</b>      | L onto King Rd/York<br>Regional Rd 11                      | 2.1  |
| 41.5 | $\rightarrow$ | R onto Concession Rd 10                                    | 2.0  |
| 43.5 | <b>←</b>      | Concession Rd 10 turns<br>L and becomes King<br>Vaughan Rd | 10.9 |
| 54.4 | <b>←</b>      | L onto Jane St                                             | 0.6  |
| 55.0 | $\rightarrow$ | R onto Collard Dr                                          | 1.6  |
| 56.6 | <b>←</b>      | L onto Burns Blvd                                          | 1.2  |
| 57.8 | 1             | Continue onto Charles St                                   | 0.2  |
| 58.0 | <b>→</b>      | R onto Melrose Ave                                         | 0.1  |
| 58.2 | <b>←</b>      | L onto Martin St                                           | 0.6  |
| 58.8 | <b>→</b>      | R onto Hambly Ave                                          | 0.1  |
| 58.9 | <b>←</b>      | L onto Heritage St                                         | 0.1  |
| 59.0 | $\rightarrow$ | R onto Keele St                                            | 0.3  |
| 59.3 | <b>→</b>      | R into parking lot                                         | 0.0  |